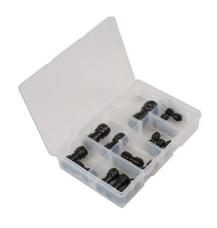

## **Assorted Metric Push-Fit Couplings 17pc**

An assorted box of push-fit couplings. These provide an economical, quick and easy way to way create your own workshop ring main air supply, plus pipe work for water, beverages & inert gas supplies. Plastic push-fits are a light weight solution and will not corrode. Unique collet design for quick and easy connection and disconnection. Ideal for the professional workshop. PSI Range Temp range 1C - 64C = 230PSI. PSI Range Temp range 65C + = 150PSI. All of the contents are available as top-up packs so the box can be refilled.

## **Additional Information**

- · A selection of metric straight union push-fit connectors.
- Sizes: 4, 5, 6, 8, 10, 12, 15mm.
- ISO9001-2008 & ANSI/NSF-51 61.
- · Supplied in a handy storage case.
- Top-up kits available, please see Connect Part Nos. 31020 (4mm), 31021 (5mm), 31022 (6mm), 31023 (8mm) 30124 (10mm), 31025 (12mm), 31026 (15mm).