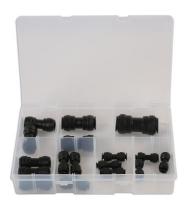

## **Assorted Metric Push-Fit Couplings 17pc**

An assorted box of push-fit couplings. These provide an economical, quick and easy way to way create your own workshop ring main air supply, plus pipe work for water, beverages & inert gas supplies. Plastic push-fits are a light weight solution and will not corrode. Unique collet design for quick and easy connection and disconnection. Ideal for the professional workshop. PSI Range Temp range 1C - 64C = 230PSI. PSI Range Temp range 65C + = 150PSI. All of the contents are available as top-up packs so the box can be refilled.

## **Additional Information**

- · A selection of metric straight union push-fit connectors.
- Sizes: 4, 5, 6, 8, 10, 12, 15mm.
- ISO9001-2008 & ANSI/NSF-51 61.
- · Supplied in a handy storage case.
- Top-up kits available, please see Connect Part Nos. 31020 (4mm), 31021 (5mm), 31022 (6mm), 31023 (8mm) 30124 (10mm), 31025 (12mm), 31026 (15mm).