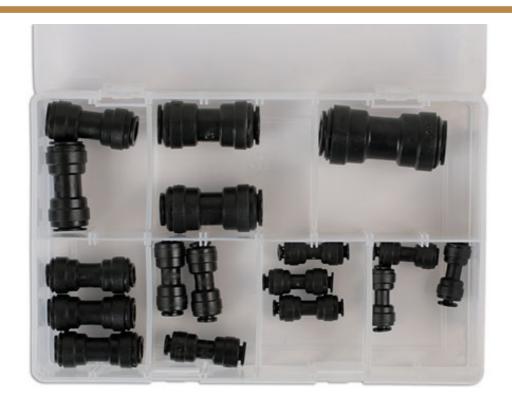

## **Assorted Metric Push-Fit Couplings 17pc**

An assorted box of push-fit couplings. These provide an economical, quick and easy way to way create your own workshop ring main air supply, plus pipe work for water, beverages & inert gas supplies. Plastic push-fits are a light weight solution and will not corrode. Unique collet design for quick and easy connection and disconnection. Ideal for the professional workshop. PSI Range Temp range 1C - 64C = 230PSI. PSI Range Temp range 65C + = 150PSI. All of the contents are available as top-up packs so the box can be refilled.

## **Additional Information**

- · A selection of metric straight union push-fit connectors.
- Sizes: 4, 5, 6, 8, 10, 12, 15mm.
- ISO9001-2008 & ANSI/NSF-51 61.
- · Supplied in a handy storage case.
- Top-up kits available, please see Connect Part Nos. 31020 (4mm), 31021 (5mm), 31022 (6mm), 31023 (8mm) 30124 (10mm), 31025 (12mm), 31026 (15mm).