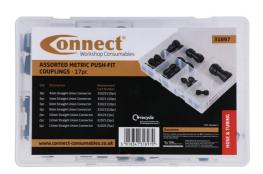

## **Assorted Metric Push-Fit Couplings 17pc**

An assorted box of push-fit couplings. These provide an economical, quick and easy way to way create your own workshop ring main air supply, plus pipe work for water, beverages & inert gas supplies. Plastic push-fits are a light weight solution and will not corrode. Unique collet design for quick and easy connection and disconnection. Ideal for the professional workshop. PSI Range Temp range 1C - 64C = 230PSI. PSI Range Temp range 65C + = 150PSI. All of the contents are available as top-up packs so the box can be refilled.

## **Additional Information**

- · A selection of metric straight union push-fit connectors.
- Sizes: 4, 5, 6, 8, 10, 12, 15mm.
- ISO9001-2008 & ANSI/NSF-51 61.
- · Supplied in a handy storage case.
- Top-up kits available, please see Connect Part Nos. 31020 (4mm), 31021 (5mm), 31022 (6mm), 31023 (8mm) 30124 (10mm), 31025 (12mm), 31026 (15mm).